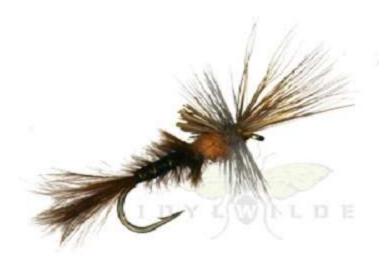

## Quigley's Marabou Cripple - PMD

Class: Emerger / Cripple

**Originator: Bob Quigley** 

**Source:** Idylwilde Flies

orTie Your Own

## **Clay's Notes**

Quigley's Marabou Cripple: This is one of the best cripples available. When in doubt put one on and more times than not a fish will be on. This is one of the best cripples available. When in doubt put one on and more times than not a fish will be on. If it has "Quigley" and "Cripple" in the fly's name, fish it!

## Marabou Cripple PMD - Originator: Bob Quigley

Hook: Daiichi 1180 #12-#20

Thread: Brown 6/0 or 8/0 Tail: Brown/ marabou

Rib: Gold wire

Abdomen: Yellow marabou

Wing: Deer hair Hackle: Grizzly or light blue dun grizzly

Thorax: Pale Yellow

For information on Guiding, Classes, Workshops & Technique Clinics, Contact Clay Hash

ClayHash.fft@gmail.com

www.FlyFishingTraditions.com